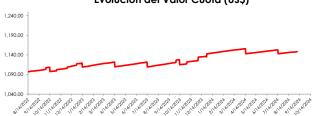

10/26/2015

1,013.846388

| RENDIMIENTO | OPTENIDO | LOS IIITIMOS | DIAC |
|-------------|----------|--------------|------|
| KENDIMIENIO | ORIENIDO | TO2 OFHWO?   | DIAS |

| 30 dias      | 90 dias    | 180 dias   | 360 dias   |
|--------------|------------|------------|------------|
| N/A          | N/A        | N/A        | N/A        |
| N/A          | N/A        | N/A        | N/A        |
| N/A          | N/A        | N/A        | N/A        |
| N/A          | N/A        | N/A        | N/A        |
| N/A          | N/A        | N/A        | N/A        |
| N/A          | N/A        | N/A        | N/A        |
| N/A          | N/A        | N/A        | N/A        |
| N/A          | N/A        | N/A        | N/A        |
| N/A          | N/A        | N/A        | N/A        |
| N/A          | N/A        | N/A        | N/A        |
| N/A          | N/A        | N/A        | N/A        |
| N/A          | N/A        | N/A        | N/A        |
| N/A          | N/A        | N/A        | N/A        |
| N/A          | N/A        | N/A        | N/A        |
| N/A          | N/A        | N/A        | N/A        |
| N/A          | N/A        | N/A        | N/A        |
| N/A          | N/A        | N/A        | N/A        |
| N/A          | N/A        | N/A        | N/A        |
| N/A          | N/A        | N/A        | N/A        |
| N/A          | N/A        | N/A        | N/A        |
| N/A          | N/A        | N/A        | N/A        |
| N/A          | N/A        | N/A        | N/A        |
| N/A          | N/A        | N/A        | N/A        |
| N/A          | N/A        | N/A        | N/A        |
| N/A          | N/A        | N/A        | N/A        |
| N/A          | N/A        | N/A        | N/A        |
| N/A          | N/A        | N/A        | N/A        |
| N/A          | N/A        | N/A        | N/A        |
| N/A          | N/A        | N/A        | N/A        |
|              | N/A        | N/A        | N/A<br>N/A |
| N/A<br>7.73% | N/A        | N/A        | N/A<br>N/A |
| 7.73%        | N/A        | N/A        | N/A        |
| 7.90%        | N/A        | N/A        | N/A        |
| 7.70%        | N/A        | N/A        | N/A        |
| 7.93%        | N/A        | N/A        | N/A        |
| 7.92%        | N/A        | N/A        | N/A        |
| 7.72%        | N/A        | N/A        | N/A        |
| 7.73%        | N/A        | N/A        | N/A        |
| 8.00%        | N/A        | N/A        | N/A        |
| 8.02%        | N/A        | N/A        | N/A        |
| 7.94%        | N/A        | N/A        | N/A<br>N/A |
| 7.94%        |            | N/A        | N/A<br>N/A |
| 7.98%        | N/A        | N/A        |            |
| 7.97%        | N/A<br>N/A | N/A        | N/A<br>N/A |
| 7.97%        | N/A        | N/A        | N/A<br>N/A |
| 7.97%        | N/A<br>N/A | N/A<br>N/A | N/A<br>N/A |
| 8.00%        | N/A<br>N/A | N/A<br>N/A | N/A<br>N/A |
| 8.03%        | N/A        | N/A        | N/A        |
| 8.06%        | N/A        | N/A        | N/A        |
| 8.08%        | N/A        | N/A        | N/A        |
| 8.12%        | N/A        | N/A        | N/A<br>N/A |
| 8.12%        | N/A<br>N/A | N/A<br>N/A | N/A<br>N/A |
| 8.16%        | N/A        | N/A        | N/A<br>N/A |
| 8.16%        |            | N/A<br>N/A | N/A<br>N/A |
|              | N/A        |            |            |
| 8.16%        | N/A        | N/A        | N/A        |
| 8.18%        | N/A        | N/A        | N/A        |
| 8.21%        | N/A        | N/A        | N/A        |
| 8.26%        | N/A        | N/A        | N/A        |
| 8.26%        | N/A        | N/A        | N/A        |
| 8.23%        | N/A        | N/A        | N/A        |
| 8.25%        | N/A        | N/A        | N/A        |
| 8.28%        | N/A        | N/A        | N/A        |
| 8.31%        | N/A        | N/A        | N/A        |

| 0.007   | 11/4   | \$174 | 11/4  |
|---------|--------|-------|-------|
| 8.33%   | N/A    | N/A   | N/A   |
| 8.35%   | N/A    | N/A   | N/A   |
| 8.42%   | N/A    | N/A   | N/A   |
| 8.43%   | N/A    | N/A   | N/A   |
| 8.43%   | N/A    | N/A   | N/A   |
| 8.42%   | N/A    | N/A   | N/A   |
| 8.41%   | N/A    | N/A   | N/A   |
|         |        |       |       |
| 8.44%   | N/A    | N/A   | N/A   |
| 8.49%   | N/A    | N/A   | N/A   |
| 8.53%   | N/A    | N/A   | N/A   |
| 8.56%   | N/A    | N/A   | N/A   |
| 8.57%   | N/A    | N/A   | N/A   |
| 8.59%   | N/A    | N/A   | N/A   |
| 8.61%   | N/A    | N/A   | N/A   |
|         |        |       |       |
| 8.66%   | N/A    | N/A   | N/A   |
| 8.70%   | N/A    | N/A   | N/A   |
| 8.72%   | N/A    | N/A   | N/A   |
| 8.72%   | N/A    | N/A   | N/A   |
| 8.72%   | N/A    | N/A   | N/A   |
| 8.73%   | N/A    | N/A   | N/A   |
| 8.76%   | N/A    | N/A   | N/A   |
| 8.78%   | N/A    | N/A   | N/A   |
|         |        |       |       |
| 8.79%   | N/A    | N/A   | N/A   |
| 8.81%   | N/A    | N/A   | N/A   |
| 8.86%   | N/A    | N/A   | N/A   |
| 8.89%   | N/A    | N/A   | N/A   |
| 8.93%   | N/A    | N/A   | N/A   |
| 8.93%   | 8.36%  | N/A   | N/A   |
| 8.95%   | 8.43%  | N/A   | N/A   |
|         |        |       |       |
| 8.96%   | 8.45%  | N/A   | N/A   |
| 8.97%   | 8.46%  | N/A   | N/A   |
| 8.98%   | 8.48%  | N/A   | N/A   |
| 8.99%   | 8.50%  | N/A   | N/A   |
| 9.02%   | 8.52%  | N/A   | N/A   |
| 9.06%   | 8.53%  | N/A   | N/A   |
| 9.11%   | 8.57%  | N/A   | N/A   |
| 9.20%   | 8.61%  | N/A   | N/A   |
|         |        |       |       |
| 9.21%   | 8.59%  | N/A   | N/A   |
| 9.21%   | 8.61%  | N/A   | N/A   |
| 9.20%   | 8.63%  | N/A   | N/A   |
| 9.21%   | 8.64%  | N/A   | N/A   |
| 9.25%   | 8.66%  | N/A   | N/A   |
| 9.24%   | 8.66%  | N/A   | N/A   |
| 9.16%   |        | N/A   | N/A   |
|         | 8.65%  |       |       |
| 9.06%   | 8.64%  | N/A   | N/A   |
| 8.98%   | 8.64%  | N/A   | N/A   |
| 8.91%   | 8.63%  | N/A   | N/A   |
| 8.83%   | 8.62%  | N/A   | N/A   |
| 8.77%   | 8.61%  | N/A   | N/A   |
| 8.70%   | 8.59%  | N/A   | N/A   |
| 8.65%   | 8.58%  | N/A   | N/A   |
|         |        |       |       |
| 8.58%   | 8.56%  | N/A   | N/A   |
| 8.52%   | 8.56%  | N/A   | N/A   |
| 8.45%   | 8.55%  | N/A   | N/A   |
| 8.34%   | 8.55%  | N/A   | N/A   |
| 8.28%   | 8.54%  | N/A   | N/A   |
| 8 20%   | 8.52%  | N/A   | N/A   |
| 8.16%   | 8.51%  | N/A   | N/A   |
|         |        |       |       |
| 8.12%   | 8.51%  | N/A   | N/A   |
| 8.06%   | 8.50%  | N/A   | N/A   |
| 8.02%   | 8.50%  | N/A   | N/A   |
| 7.96%   | 8.49%  | N/A   | N/A   |
| 7.89%   | 8.49%  | N/A   | N/A   |
| 7.82%   | 8.48%  | N/A   | N/A   |
| 7.82%   | 8.50%  | N/A   | N/A   |
| 7.72%   | 8.48%  | N/A   | N/A   |
| 7.60%   | 8.46%  | N/A   | N/A   |
|         |        |       |       |
| 7.51%   | 8.45%  | N/A   | N/A   |
| 7.42%   | 8.43%  | N/A   | N/A   |
| 7.30%   | 8.40%  | N/A   | N/A   |
| 7.23%   | 8.39%  | N/A   | N/A   |
| 7.13%   | 8.38%  | N/A   | N/A   |
| 7.09%   | 8.36%  | N/A   | N/A   |
| 7.10%   | 8.35%  | N/A   | N/A   |
| 7.10%   | 8.33%  | N/A   | N/A   |
|         |        |       |       |
| 7.12%   | 8.32%  | N/A   | N/A   |
| 7.14%   | 8.31%  | N/A   | N/A   |
| 7.17%   | 8.30%  | N/A   | N/A   |
| 7.17%   | 8.27%  | N/A   | N/A   |
| 7.85%   | 8.49%  | N/A   | N/A   |
| 7.83%   | 8.47%  | N/A   | N/A   |
|         |        |       |       |
| 7.84%   | 8.46%  | N/A   | N/A   |
| 7.85%   | 8.45%  | N/A   | N/A   |
| 7.85%   | 8.43%  | N/A   | N/A   |
| 7.86%   | 8.41%  | N/A   | N/A   |
| 7.59%   | 8.31%  | N/A   | N/A   |
| 7.60%   | 8.30%  | N/A   | N/A   |
| , .00/0 | 0.0070 | 11//\ | 14,71 |
|         |        |       |       |