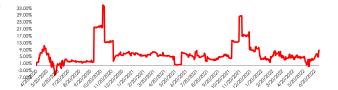

## JMMB FONDO DE INVERSION CERRADO INMOBILIARIO II NO. RMVP: SIVFIC-048

Evolución del Valor Cuota (US\$)

Rendimiento (%) últimos 30 dias

## 30 dias 90 dias 180 dias 360 dias N/A 1.72% N/A N/A N/A N/A N/A N/A 1.81% N/A N/A N/A 1.79% N/A N/A N/A N/A N/A N/A 1.76% N/A N/A N/A 4.21% N/A N/A N/A 3.83% N/A N/A N/A 5.84% N/A N/A N/A 5.58% N/A N/A N/A 7.18% N/A N/A N/A 7.19% N/A N/A N/A N/A N/A N/A 7.18% N/A N/A N/A 7.12% N/A N/A N/A 7.05% N/A N/A N/A 9.23% N/A N/A N/A 8.38% N/A N/A N/A 8.40% N/A N/A N/A 8.43% N/A N/A N/A 8.14% N/A N/A N/A 11.34% N/A N/A N/A 10.89% N/A N/A N/A 10.42% N/A N/A N/A 9.33% 9.57% N/A N/A N/A N/A N/A N/A 9.62% N/A N/A N/A 7.13% N/A N/A N/A N/A N/A N/A 5.89% N/A N/A N/A 6.71% N/A N/A N/A 6.73% N/A N/A N/A 6.77% N/A N/A N/A 6.81% N/A N/A N/A 6.29% N/A N/A N/A 3.42% N/A N/A N/A 4.61% N/A N/A N/A 1.85% 4.65% N/A N/A N/A N/A N/A N/A