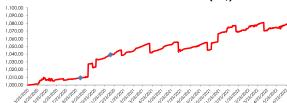

## JMMB FONDO DE INVERSION CERRADO INMOBILIARIO II NO. RMVP: SIVFIC-048

Evolución del Valor Cuota (US\$)

Rendimiento (%) últimos 30 dias

## Distribucion de Dividendos INFORMACIÓN HISTÓRICA

| Dias<br>transcurridos | Fecha     | Valor Cuota (US\$) |
|-----------------------|-----------|--------------------|
| 0                     | 3/23/2020 | 1,000.000000       |
| 1                     | 3/24/2020 | 1,000.000000       |
| 2                     | 3/25/2020 | 1,000.000000       |
| 3                     | 3/26/2020 | 1,000.056184       |
| 4                     | 3/27/2020 | 1,000.113140       |
| 5                     | 3/28/2020 | 1,000.169275       |
|                       |           |                    |
| 6                     | 3/29/2020 | 1,000.225459       |
| 7                     | 3/30/2020 | 1,000.268559       |
| 8                     | 3/31/2020 | 1,000.256120       |
| 9                     | 4/1/2020  | 1,000.305338       |
| 10                    | 4/2/2020  | 1,000.331206       |
| 11                    | 4/3/2020  | 1,000.378297       |
| 12                    | 4/4/2020  | 1,000.434474       |
| 13                    | 4/5/2020  | 1,000.490651       |
| 14                    | 4/6/2020  | 1,000.542253       |
| 15                    | 4/7/2020  | 1,000.599206       |
| 16                    | 4/8/2020  | 1,000.618675       |
| 17                    |           |                    |
|                       | 4/9/2020  | 1,000.675635       |
| 18                    | 4/10/2020 | 1,000.731813       |
| 19                    | 4/11/2020 | 1,000.787992       |
| 20                    | 4/12/2020 | 1,000.844170       |
| 21                    | 4/13/2020 | 1,000.903459       |
| 22                    | 4/14/2020 | 1,001.069253       |
| 23                    | 4/15/2020 | 1,001.271750       |
| 24                    | 4/16/2020 | 1,001.284285       |
| 25                    | 4/17/2020 | 1,001.186941       |
| 26                    | 4/18/2020 | 1,001.239828       |
| -                     |           |                    |
| 27                    | 4/19/2020 | 1,001.292715       |
| 28                    | 4/20/2020 | 1,001.324314       |
| 29                    | 4/21/2020 | 1,001.369228       |
| 30                    | 4/22/2020 | 1,001.389999       |
| 31                    | 4/23/2020 | 1,001.436878       |
| 32                    | 4/24/2020 | 1,001.479036       |
| 33                    | 4/25/2020 | 1,001.524854       |
| 34                    | 4/26/2020 | 1,001.570668       |
| 35                    | 4/27/2020 | 1,003.571042       |
| 36                    | 4/28/2020 | 1,003.311333       |
| 37                    | 4/29/2020 | 1,004.894880       |
| 38                    | 4/30/2020 | 1,004.743083       |
| 39                    | 5/1/2020  | 1,006.039873       |
|                       |           |                    |
| 40                    | 5/2/2020  | 1,006.095210       |
| 41                    | 5/3/2020  | 1,006.145934       |
| 42                    | 5/4/2020  | 1,006.201261       |
| 43                    | 5/5/2020  | 1,006.201591       |
| 44                    | 5/6/2020  | 1,006.201259       |
| 45                    | 5/7/2020  | 1,007.958943       |
| 46                    | 5/8/2020  | 1,007.335726       |
| 47                    | 5/9/2020  | 1,007.412274       |
| 48                    | 5/10/2020 | 1,007.488815       |
| 49                    | 5/11/2020 | 1,007.315814       |
| 50                    | 5/12/2020 | 1,009.917508       |
|                       |           |                    |
| 51                    | 5/13/2020 | 1,009.733505       |
| 52                    | 5/14/2020 | 1,009.558345       |
| 53                    | 5/15/2020 | 1,008.710119       |
| 54                    | 5/16/2020 | 1,008.802202       |
| 55                    | 5/17/2020 | 1,008.894276       |
| 56                    | 5/18/2020 | 1,006.961638       |
| 57                    | 5/19/2020 | 1,007.027548       |
| 58                    | 5/20/2020 | 1,006.058258       |
| 59                    | 5/21/2020 | 1,006.728615       |
| 60                    |           |                    |
|                       | 5/22/2020 | 1,006.789231       |
| 61                    | 5/23/2020 | 1,006.868228       |
| 62                    | 5/24/2020 | 1,006.947217       |
| 63                    | 5/25/2020 | 1,006.574888       |
| 64                    | 5/26/2020 | 1,006.301788       |
| 65                    | 5/27/2020 | 1,006.983242       |
| 66                    | 5/28/2020 | 1,006.374731       |
|                       |           |                    |
| 67                    | 5/29/2020 | 1,008.452869       |